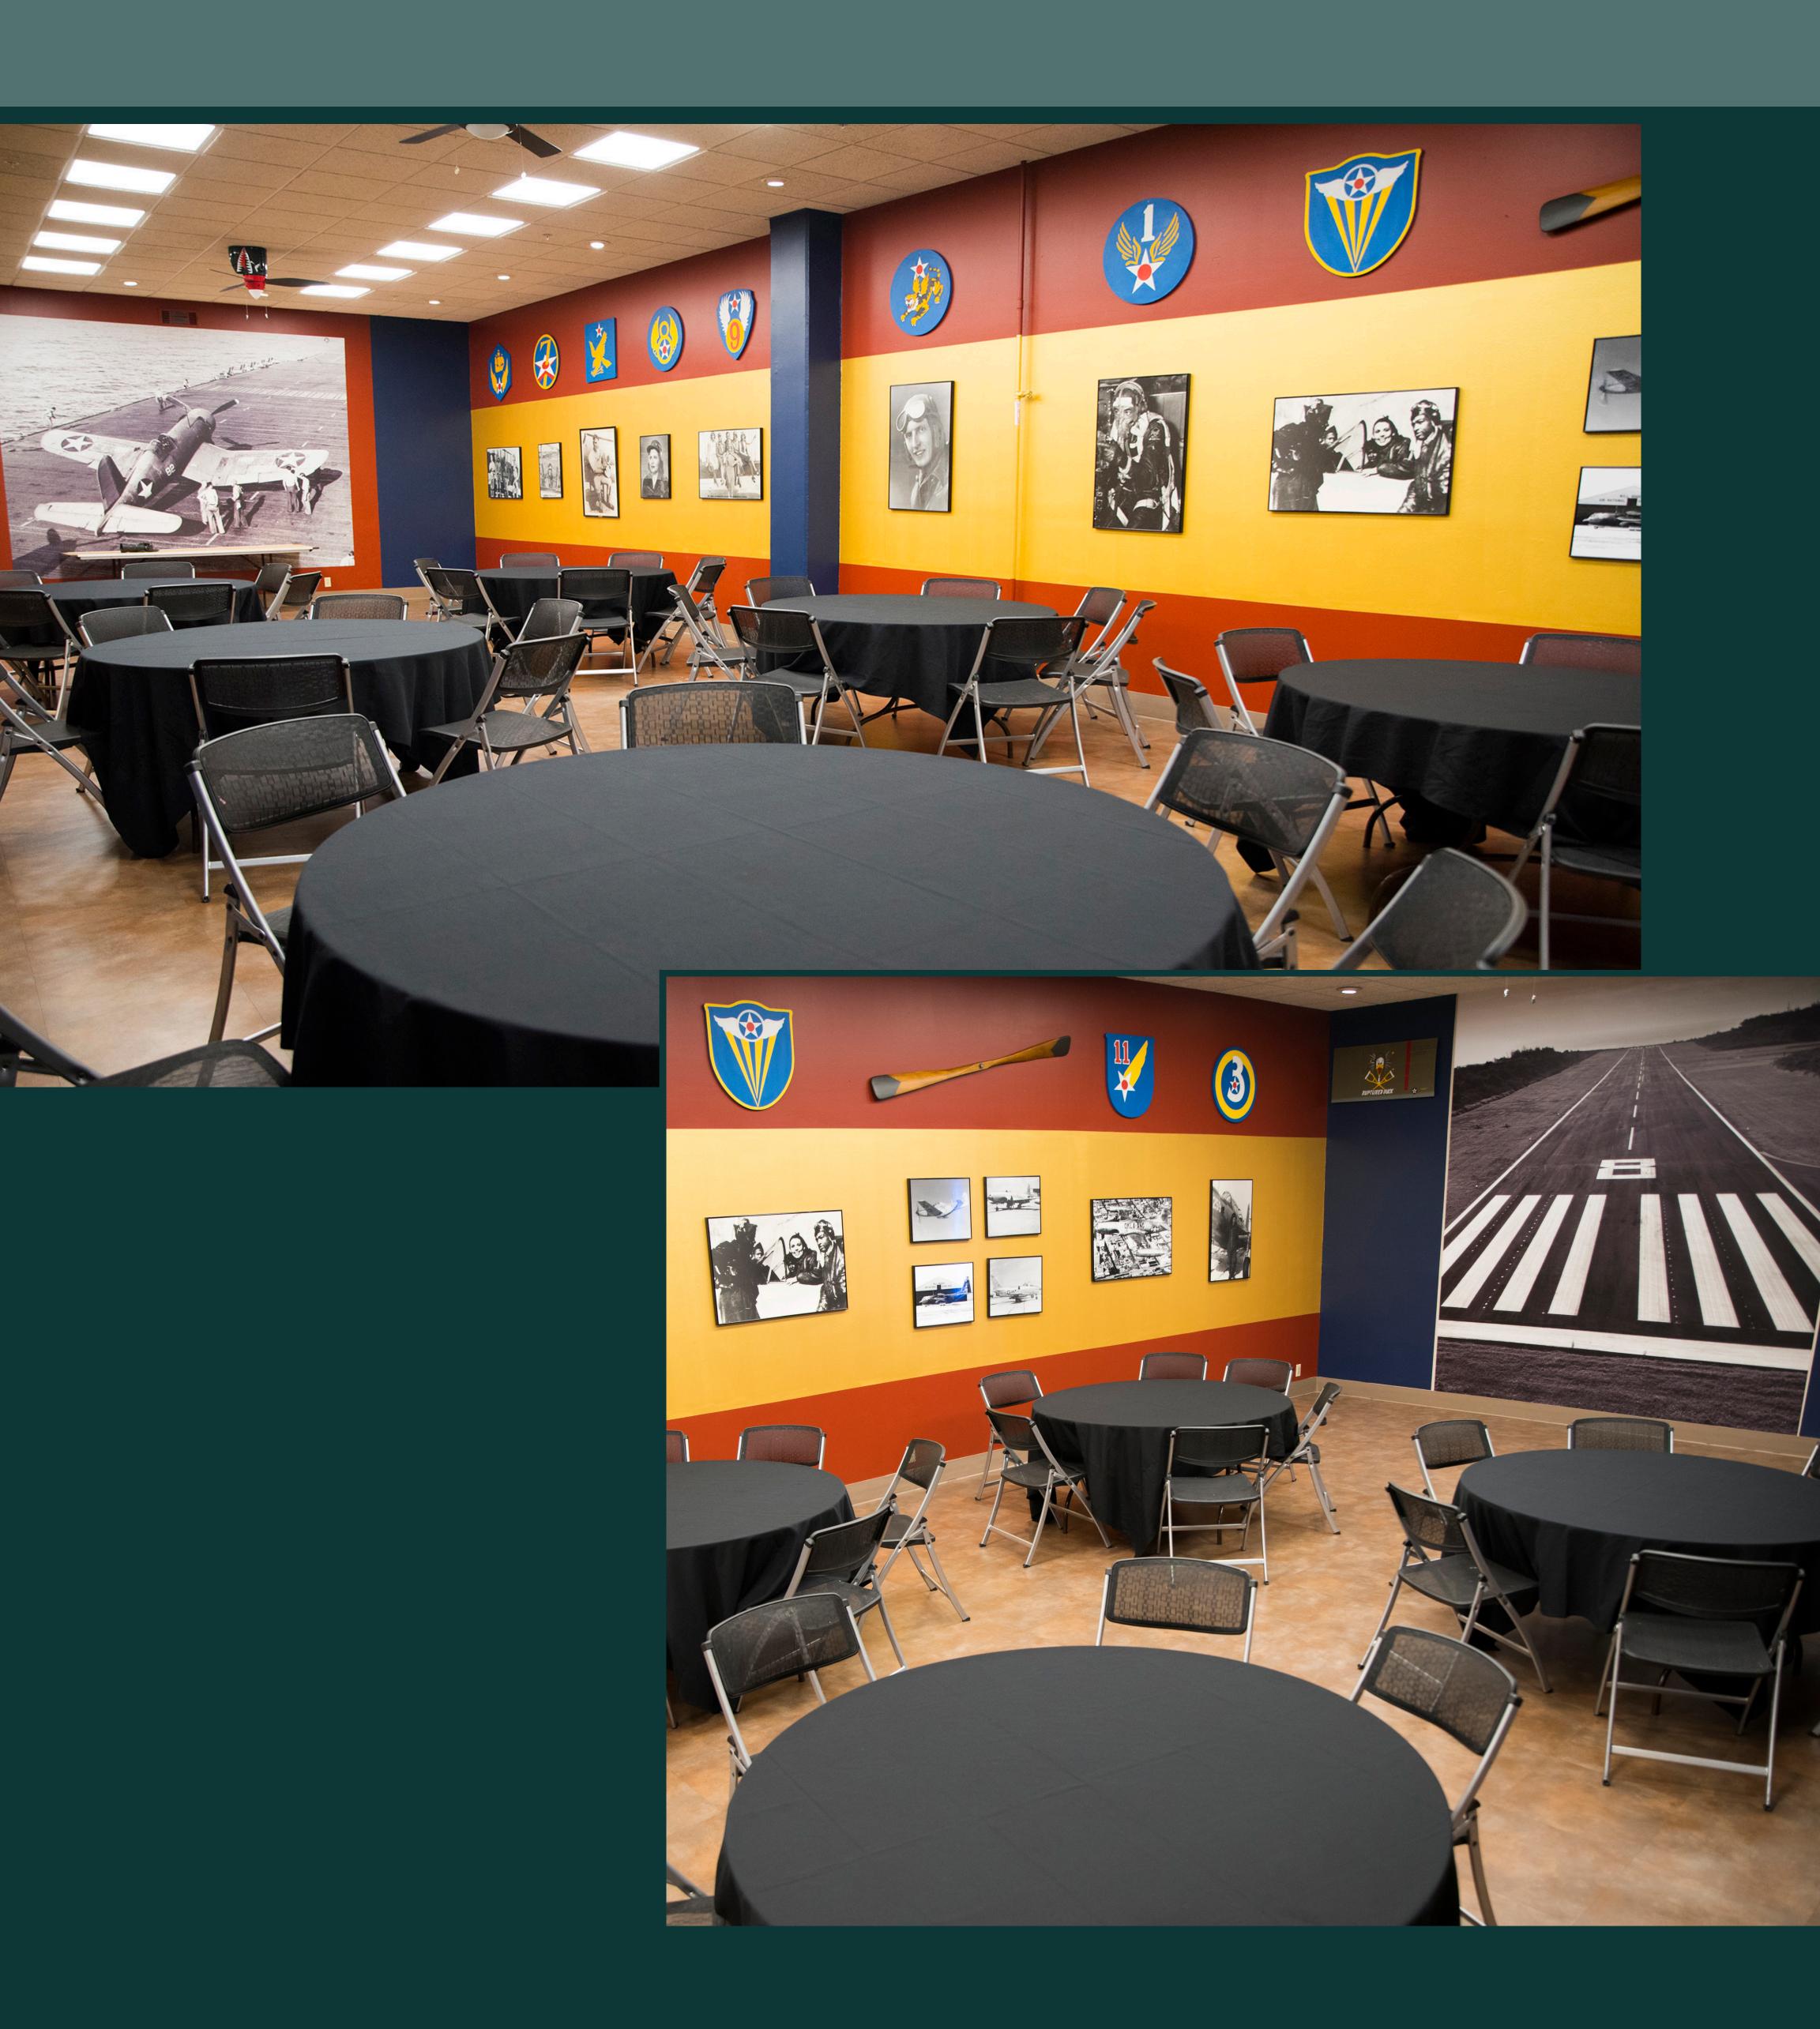

#### FLIGHT DECK

Plated Meal - 40 Buffet Meal - 40 Standing Reception - 55 Theatre Seating - 50