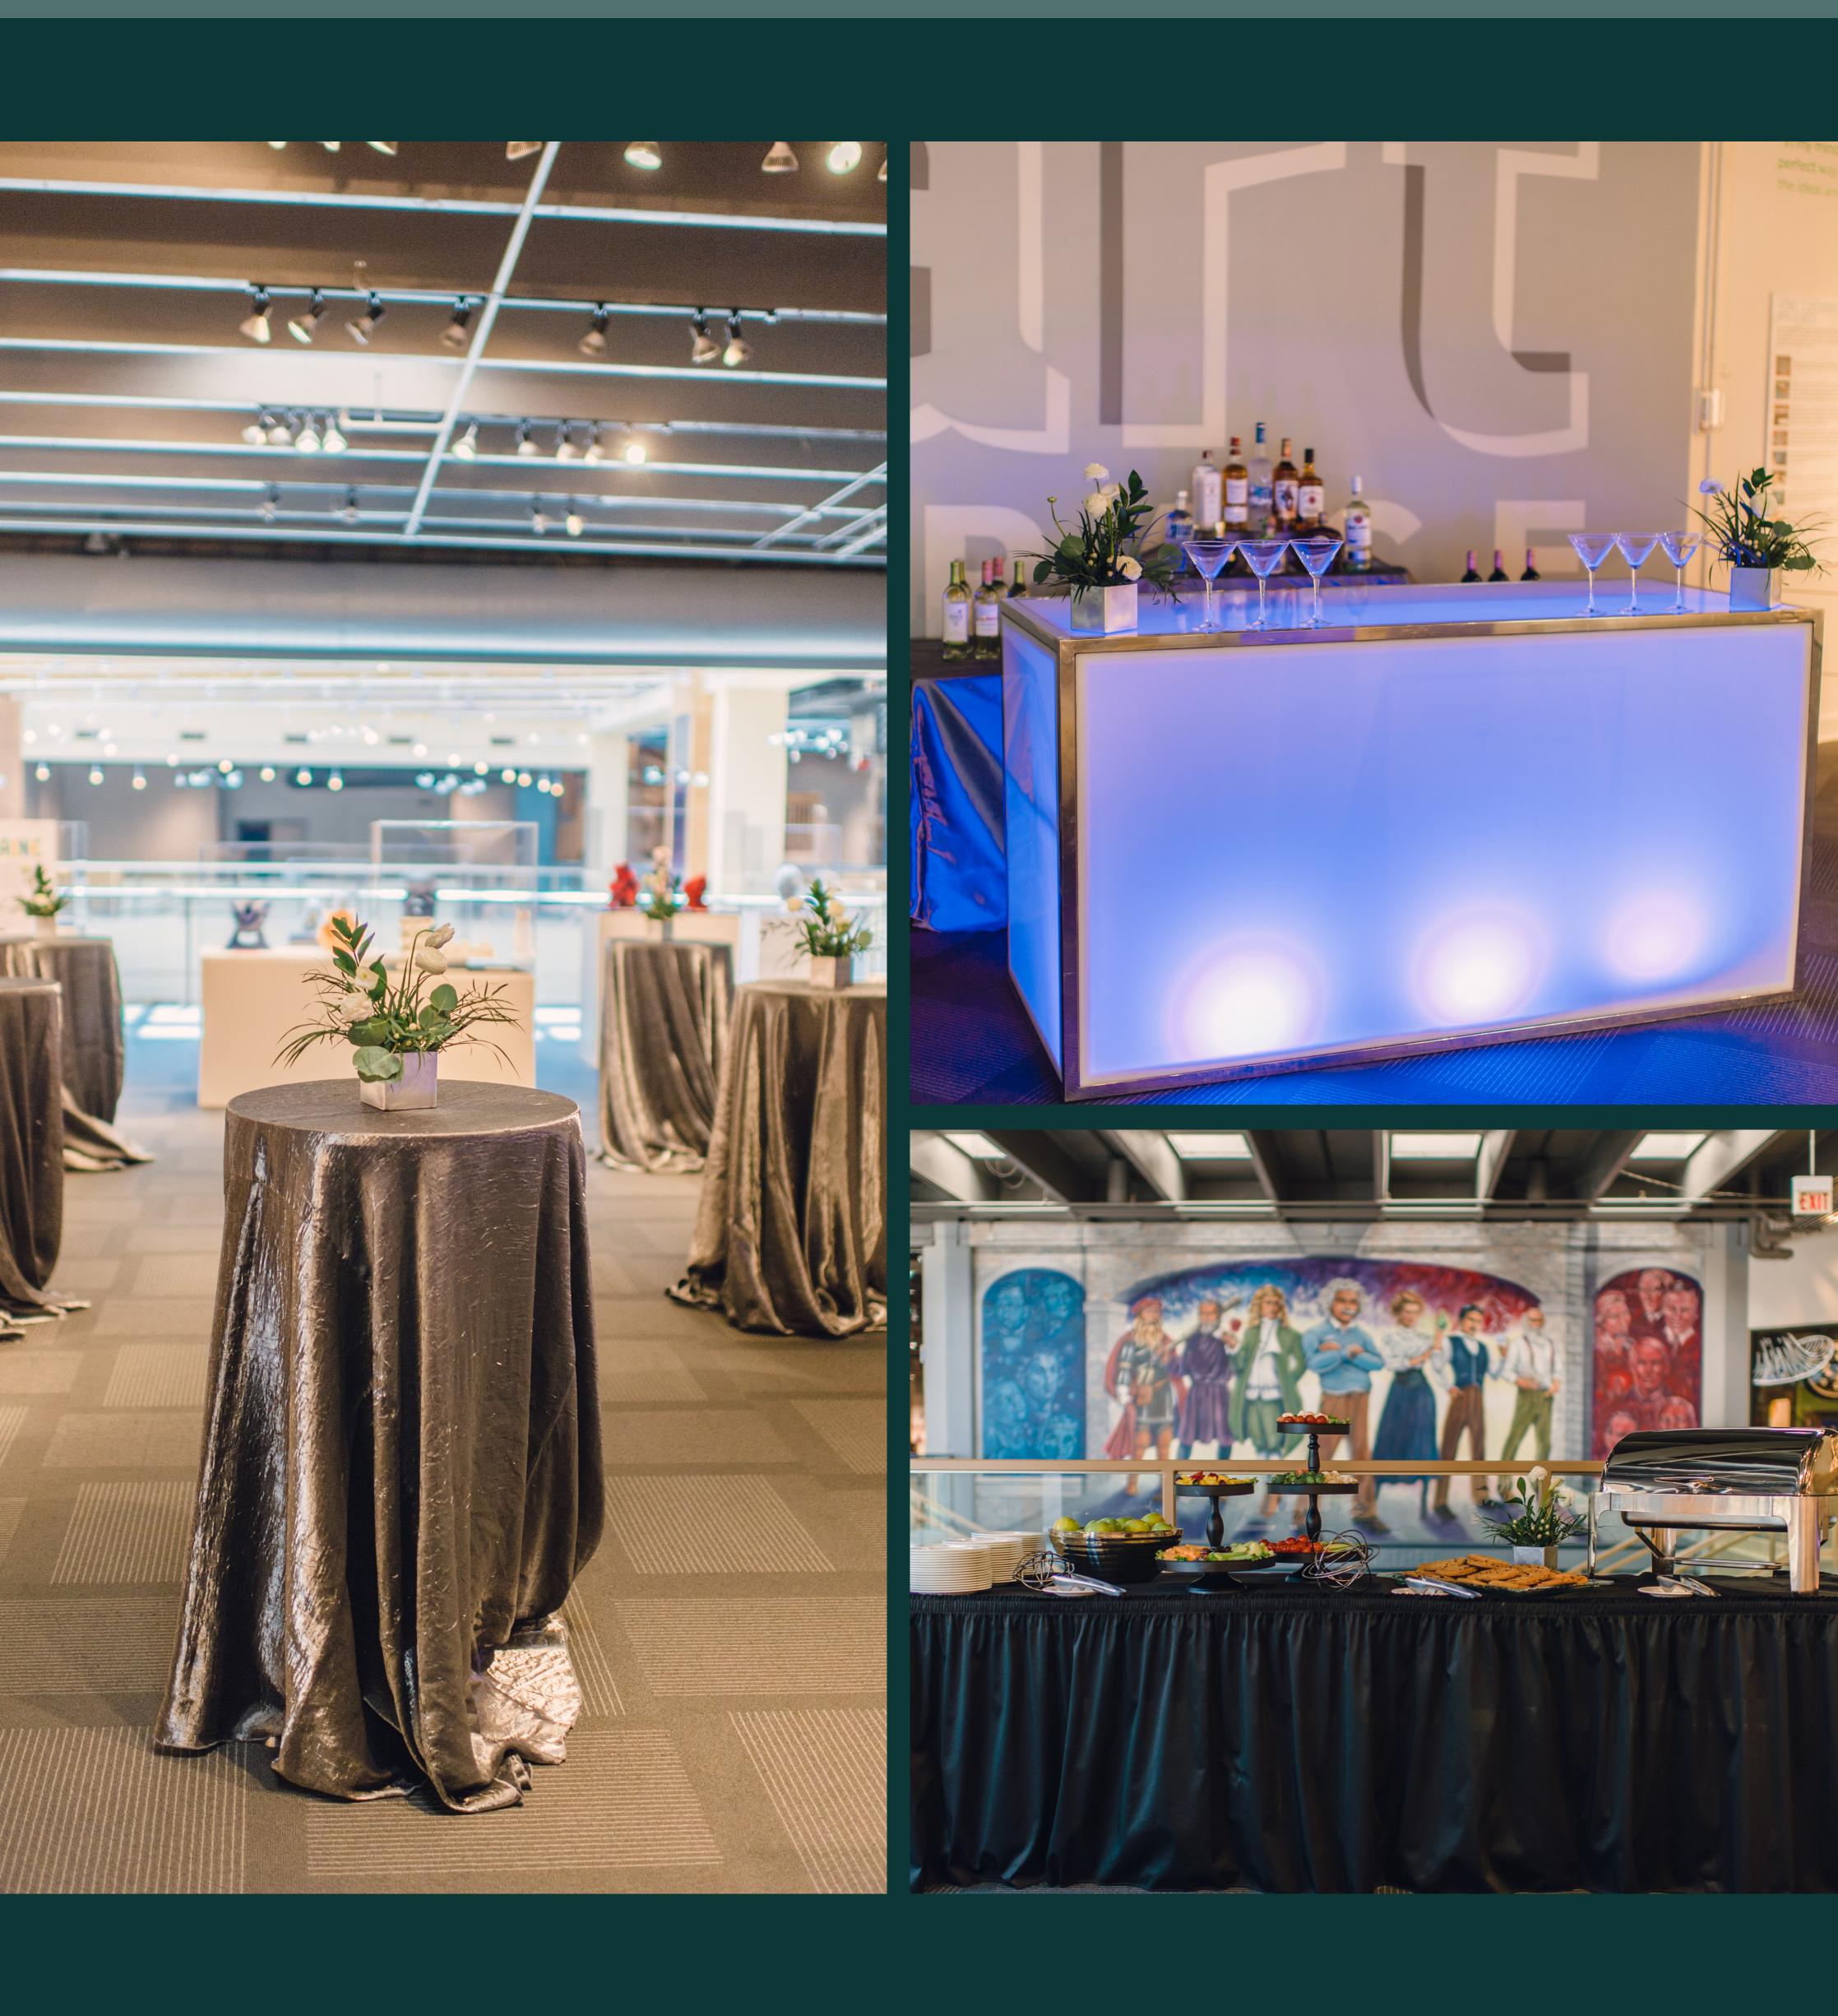

#### SCIENCE FLOOR

Plated Meal - 200 Buffet Meal - 200 Standing Reception - 350