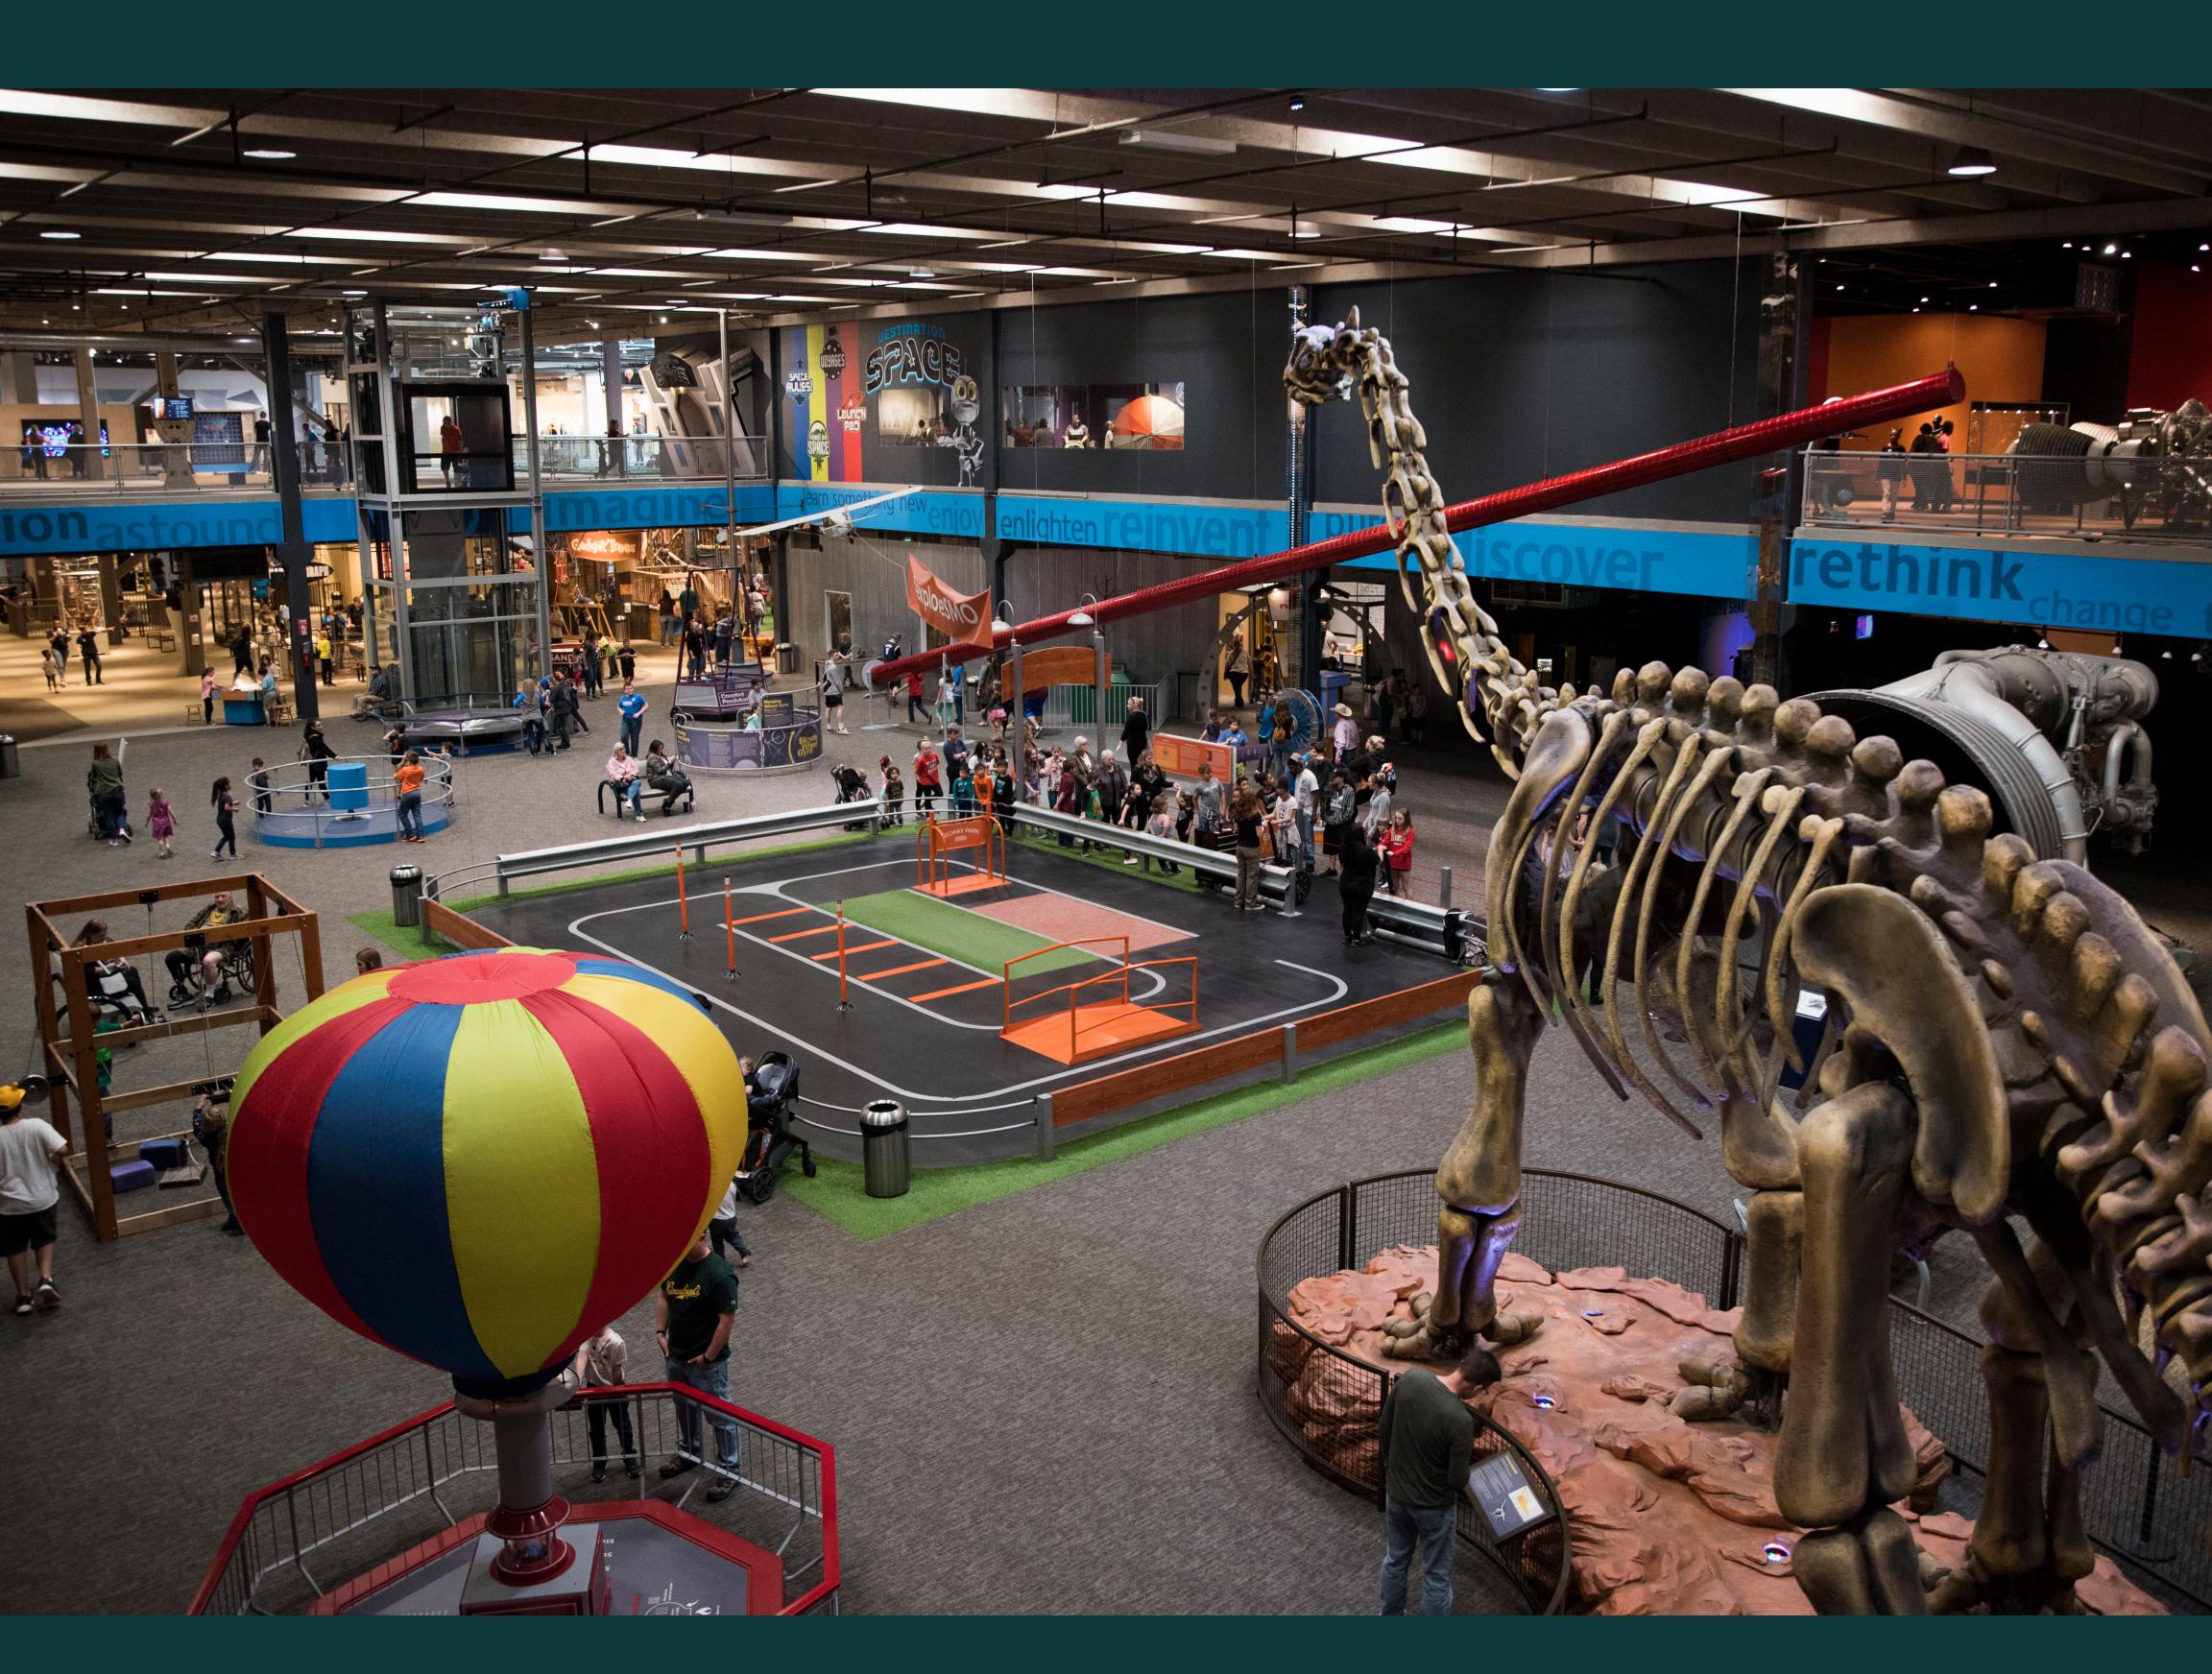

#### SCIENCE FLOOR

Plated Meal - 200 Buffet Meal - 200 Standing Reception - 350