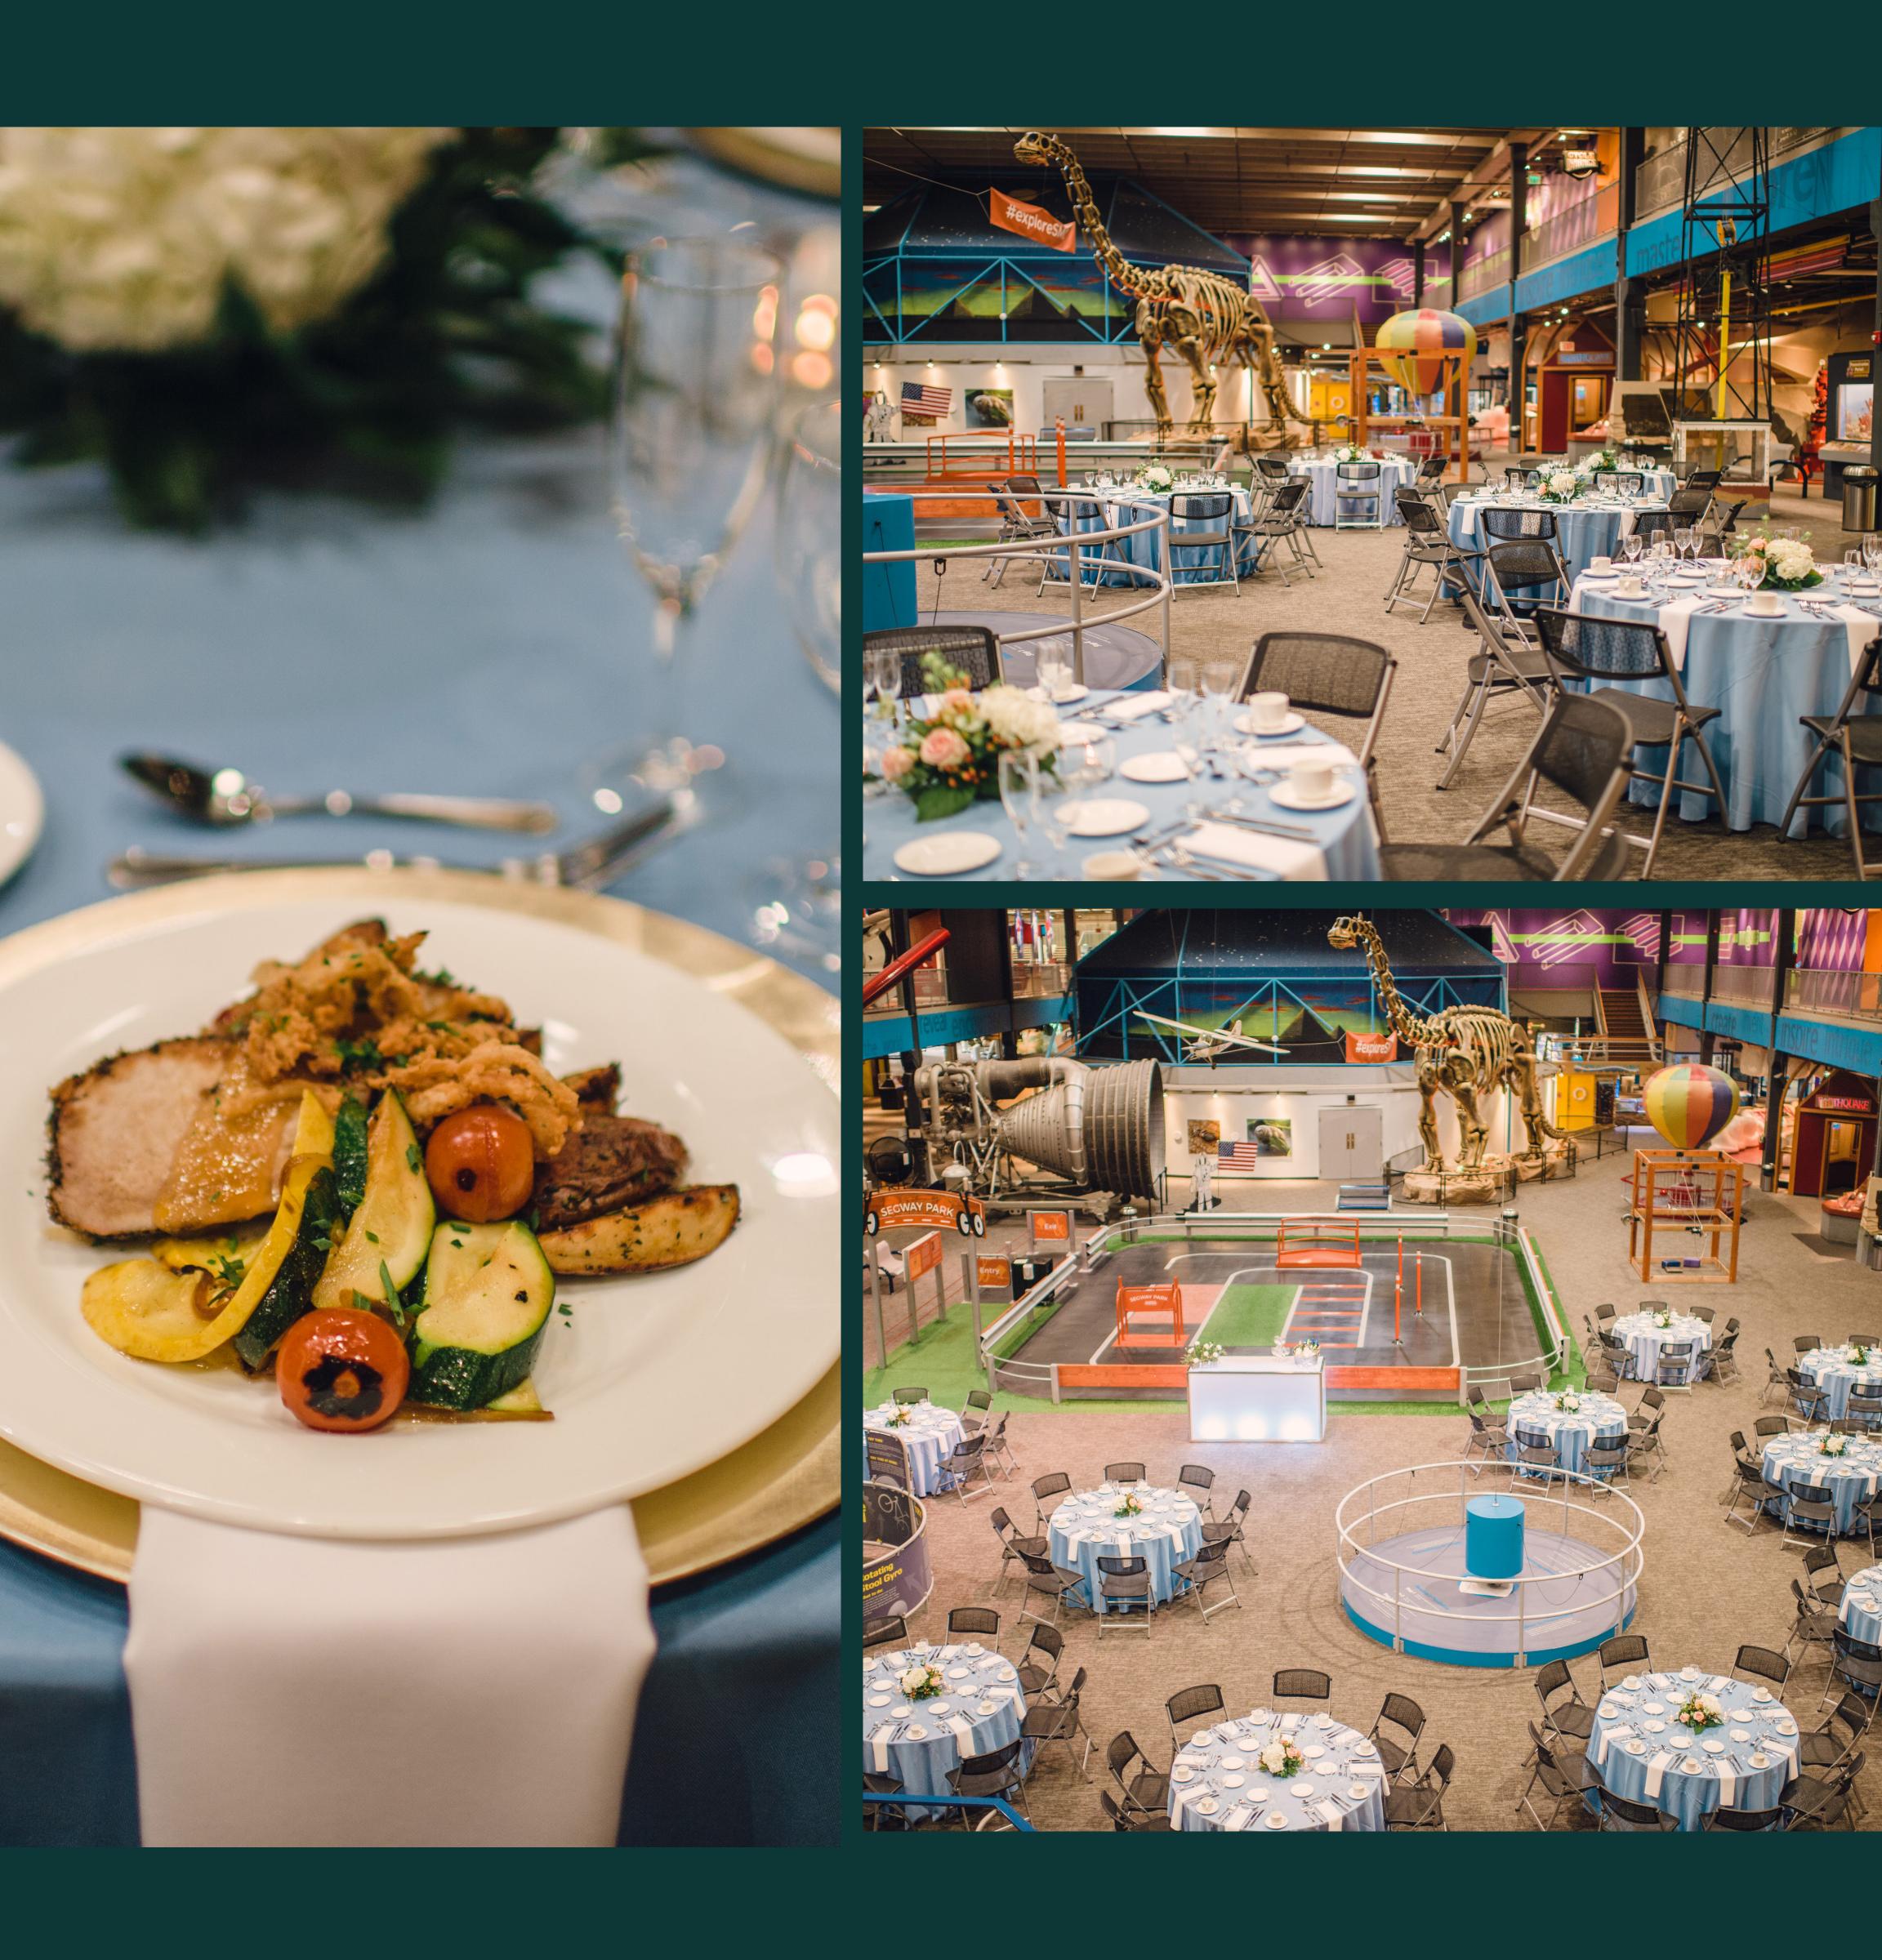

#### SCIENCE FLOOR

Plated Meal - 200 Buffet Meal - 200 Standing Reception - 350