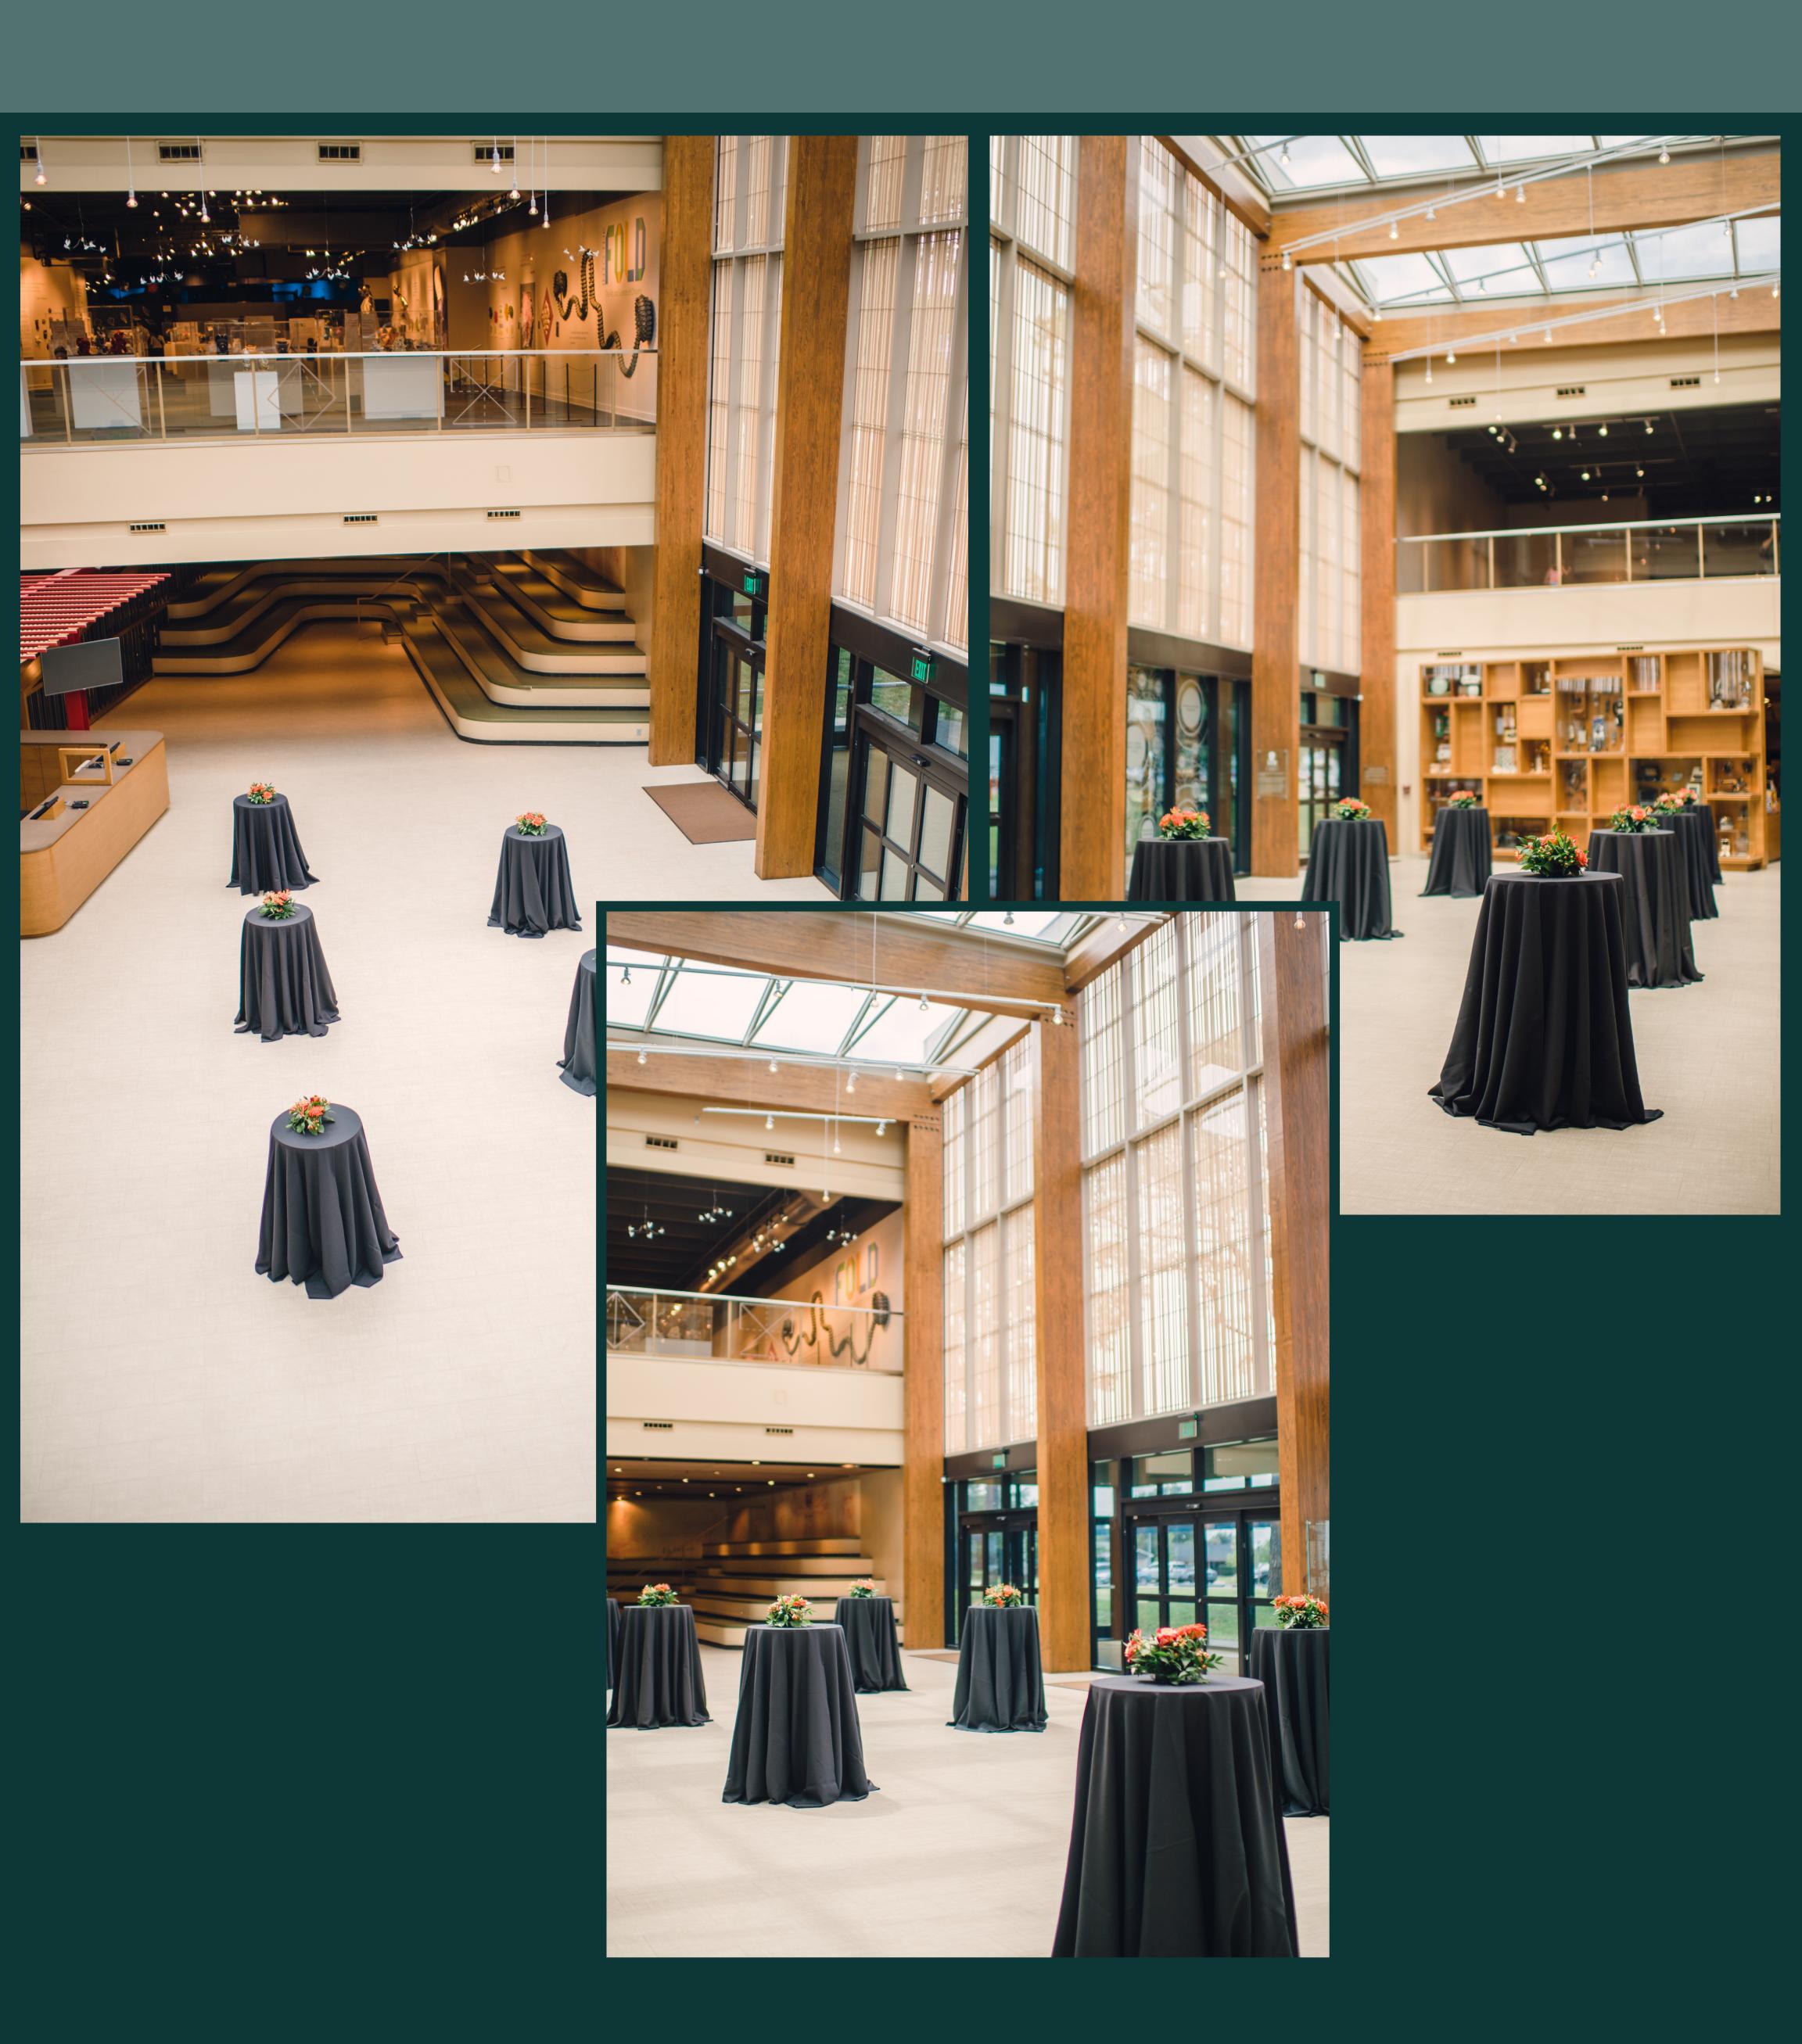

#### 



Standing Reception - 80

#### FLIGHT DECK



Plated Meal - 40 Buffet Meal - 40 Standing Reception - 55 Theatre Seating - 50

# GOLDMAN ROMAN ROMAN



Plated Meal - 140 Buffet Meal - 125 Standing Reception - 175 Theatre Seating - 175

### smart space



#### MIND GAMES





Plated Meal - 150 Buffet Meal - 150 Standing Reception - 200

#### AUDITORIUM



Theatre Seating - 490

#### MEZZANINE



Plated Meal - 500 Buffet Meal - 500 Standing Reception - 800

#### SCIENCE FLOOR



Plated Meal - 200 Buffet Meal - 200 Standing Reception - 350

## GARDENS



Standing Reception - 80 Theater - 50

#### RENTTHE MUSEUM

#### Have the museum all to yourself!

Private, full museum rental packages are available with a variety of options including Kirkpatrick Planetarium and Science Live shows, hands-on